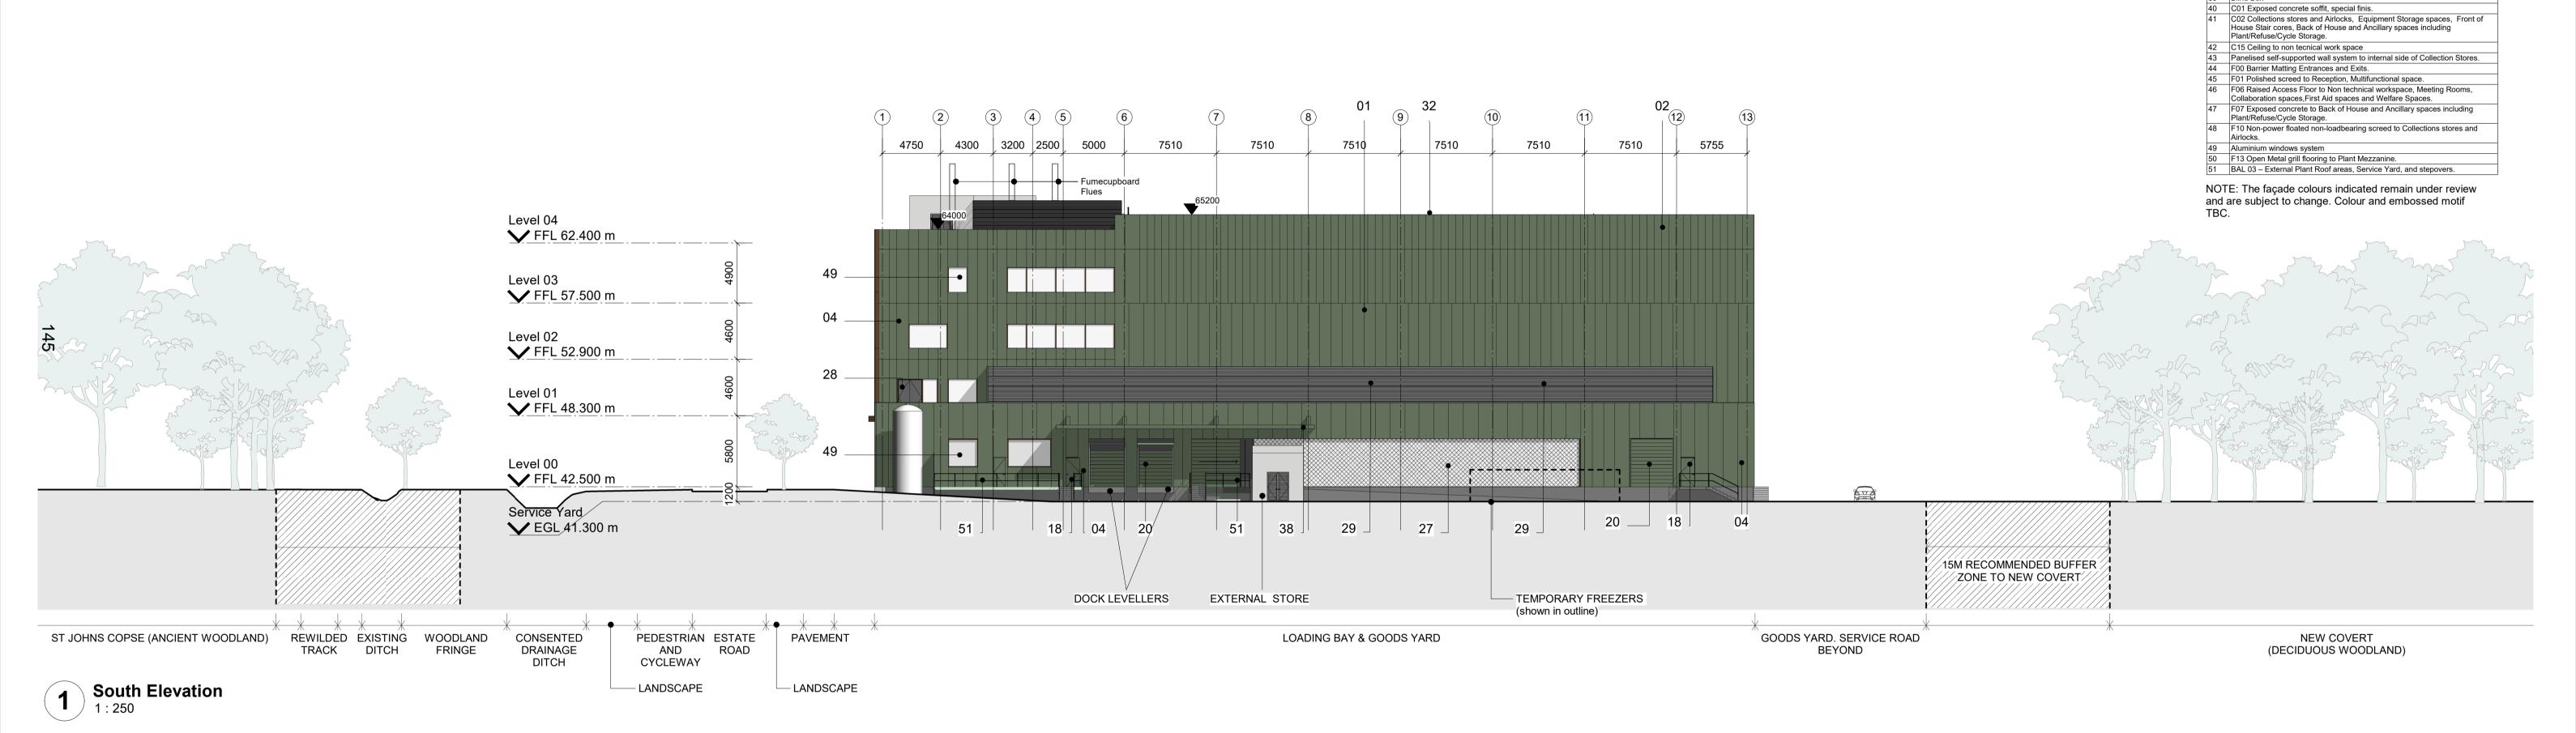

SUITABLE FOR PLANNING

 Date
 Job/Drawing No
 Revision

 15/11/2023
 RD001-FCB-XX-ZZ-DR-A-0803
 P02

 NHM Unlocked, Thames Valley Science Park<br/>South Elevation
 Status

 South Elevation
 S5

Facade Materials

02 FT02 Embossed Panelised Metal Facade System. Colour and embossed

FT03 Demountable Panelised Metal Facade System to Collections Plant Elevation.Colour TBC

04 FT04 Panelised Metal Facade System to Non-Collection Building. Colour

FT09 Metal clad façade system to Rooftop and Level 01 areas Colour TBC.

FT10 Corrugated galvanised steel rain screen panels to external buildings in Service Yard.

SSG Timber Curtain Walling – Typical Façade Metal spandrel panel.

SSG Timber Curtain Walling – Typical Façade glazing.
SSG Timber Curtain Walling – Typical Façade vents panels.
SSG Timber Curtain Walling – Typical Façade opaque fritted panel.

Louvred PPC aluminium framed external doors to Plant rooms.

01 FT01 Panelised Metal Facade System. Colour TBC

06 FT06 Louvered cladding to East plant areas. Colour TBC
07 FT07- Panelised Metal Facade System to East Plant areas.

FT08 Mesh screen to external covered area.

6 Main Entrance Revolving door.
17 Main Entrance powered assisted entrance door.
18 PPC aluminium framed external exit doors.

RT 01 Main Roof to Collections, Collections Plant.
RT 02 Main Roof to Labs and People Space building.
RT 03 Single storey Labs Roof – Blue Roof01
RT 04 Rooflight to Lightwell in Non-Collections.
ST03 Acoustic and visual screen to external plant areas.

External glazed door to Terrace
ST02 Metal Louvered screens to External plant areas.

Metal Louvred External Plant screen.

RT 09 Canopy to Main Entrance.
RT 08 Canopy to Dock Levellers

Acoustic mullion covers to Meeting Rooms
 Independent lining to Labs areas.
 RTC 02 Capping/coping to Roof Plant Areas.
 RTC 03 Capping/coping to West façade curtain wall.
 RTC 01 Capping/ coping to Level 01 Terrace.
 RT 10 Canopy to Service Yard Ancillary Buildings.

05 FT05 Timber Curtain walling System.

motif TBC

Roller shutter.

Scale As indicated@A1 Drawn Group JC

Date October 2023 Checked Group JC FCBS project no RD001

Do not scale All dimensions to be checked on site